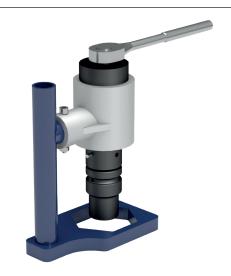

## Planetary gear -Light

Vexve's small planetary gear is compact and light, so it is easy to use in construction sites. Thanks to the open design, the stem and limiter of the operated valve are visible during operation. The planetary gear is designed to be used with Vexve long stem valves instead of a T-key. The planetary gear works as a torque converter, so the valve can be operated with a small torque and the opening speed of the valve is automatically limited.

Product number: 287192
Body: Steel
Socket: HEX-27
Max. input (Nm): 52 Nm
Max. output (Nm): 750 Nm
Gear reduction ratio: 18:1
Weight 10,3 kg

NOTE: For to operate DN 100–150 long stem valves with planetary gear, valves should be supplied with a mounting flange (HEX-90, 299470) and a retaining ring (299412). Mounting flange and retaining ring can be mounted afterward.