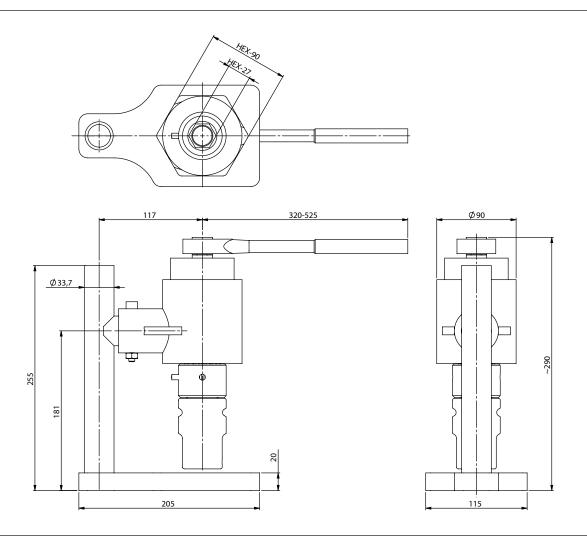

Product number: 287192
Body: Steel
Socket: HEX-27
Max. input (Nm): 52 Nm
Max. output (Nm): 750 Nm
Gear reduction ratio: 18:1
Weight 10,3 kg

NOTE: For to operate DN 100–150 long stem valves with planetary gear, valves should be supplied with a mounting flange (HEX-90, 299470) and a retaining ring (299412). Mounting flange and retaining ring can be mounted afterward.