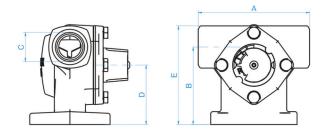

#### Female thread

| Item                      | Product<br>number | HPAC code | RSK code | EAN           | Kvs | A   | B mm  | C mm       | D mm | Emm   | F mm | G mm | kg  |
|---------------------------|-------------------|-----------|----------|---------------|-----|-----|-------|------------|------|-------|------|------|-----|
| TERMOMIX A<br>20 S R ¾"   | 1640012           | 4023142   | 4905072  | 6418733122205 | 13  | 112 | 90    | 20 Rp ¾"   | 25   | 116   | 100  | 69   | 2,4 |
| TERMOMIX A<br>25 S R 1"   | 1640014           | 4023143   | 4905073  | 6418733122250 | 17  | 129 | 90    | 25 Rp 1"   | 25   | 116   | 100  | 69   | 2,5 |
| TERMOMIX A<br>32 S R 1 ¼" | 1640016           | 4023144   | 4905074  | 6418733122328 | 24  | 140 | 101,5 | 32 Rp 1 ¼" | 42   | 132,5 | 120  | 81,5 | 3,5 |