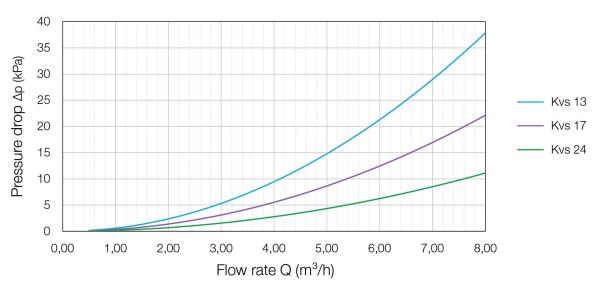

#### Valve selection chart

#### Female thread

| Item                      | Product<br>number | HPAC code | RSK code | EAN           | Kvs | A   | B mm  | C mm       | D mm | Emm   | F mm | G mm | kg  |
|---------------------------|-------------------|-----------|----------|---------------|-----|-----|-------|------------|------|-------|------|------|-----|
| TERMOMIX A<br>20 S R ¾"   | 1640012           | 4023142   | 4905072  | 6418733122205 | 13  | 112 | 90    | 20 Rp ¾"   | 25   | 116   | 100  | 69   | 2,4 |
| TERMOMIX A<br>25 S R 1"   | 1640014           | 4023143   | 4905073  | 6418733122250 | 17  | 129 | 90    | 25 Rp 1"   | 25   | 116   | 100  | 69   | 2,5 |
| TERMOMIX A<br>32 S R 1 ¼" | 1640016           | 4023144   | 4905074  | 6418733122328 | 24  | 140 | 101,5 | 32 Rp 1 ¼" | 42   | 132,5 | 120  | 81,5 | 3,5 |