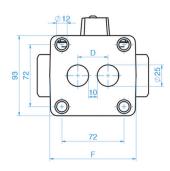

#### Female thread

| Item                      | Product<br>number | HPAC code | RSK code | EAN           | Kvs | A   | B mm  | C mm       | D mm | Emm   | F mm | G mm | kg  |
|---------------------------|-------------------|-----------|----------|---------------|-----|-----|-------|------------|------|-------|------|------|-----|
| TERMOMIX A<br>20 S R ¾"   | 1640012           | 4023142   | 4905072  | 6418733122205 | 13  | 112 | 90    | 20 Rp ¾"   | 25   | 116   | 100  | 69   | 2,4 |
| TERMOMIX A<br>25 S R 1"   | 1640014           | 4023143   | 4905073  | 6418733122250 | 17  | 129 | 90    | 25 Rp 1"   | 25   | 116   | 100  | 69   | 2,5 |
| TERMOMIX A<br>32 S R 1 ¼" | 1640016           | 4023144   | 4905074  | 6418733122328 | 24  | 140 | 101,5 | 32 Rp 1 ¼" | 42   | 132,5 | 120  | 81,5 | 3,5 |